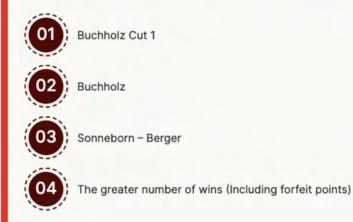

#### **TIE BREAKS**

In case of a tie, the latest FIDE rules shall come into effect.