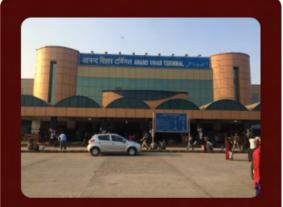

Distance of venue from Anand Vihar Railway station: - 22 K.M.

Distance of venue from ISBT (Kashmiri Gate): - 31 K.M.

Nearby Metro Station (Noida Sector 137 & 83 Metro Station)