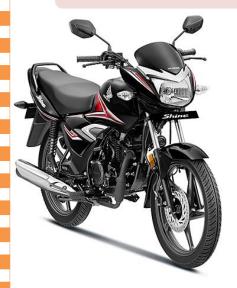

# HONDA SHINE

+ Rs. 2,00,000/-

+ 97 Trophies.

Venue:- Navrang Banquets AC Hall, Near Fortis Hospital, Next to APMC Market, Bail Bazar, Kalyan West, Maharashtra 421301

Tournament Director Shri. Sanjay Haribhau Patil President - Kalyan Taluka Buddhibal Sanstha

# Prizes: Total Cash Prizes: Rs. 2,00,000/-

| Standing    | Cash Prize            |
|-------------|-----------------------|
| 1           | Honda Shine + Trophy  |
| 2           | Rs. 20,000/- + Trophy |
| 3           | Rs. 15,000/- + Trophy |
| 4           | Rs.10,000/-           |
| 5           | Rs.8,000/-            |
| 6           | Rs.7,000/-            |
| 7           | Rs.6,000/-            |
| 8           | Rs.5,000/-            |
| 9           | Rs.4,000/-            |
| 10          | Rs.3,000/-            |
| 11-20       | Rs.2,000/- (Each)     |
|             |                       |
| Unrated 1st | Rs. 3,000/- + Trophy  |
| Unrated 2nd | Rs. 2,000/- + Trophy  |