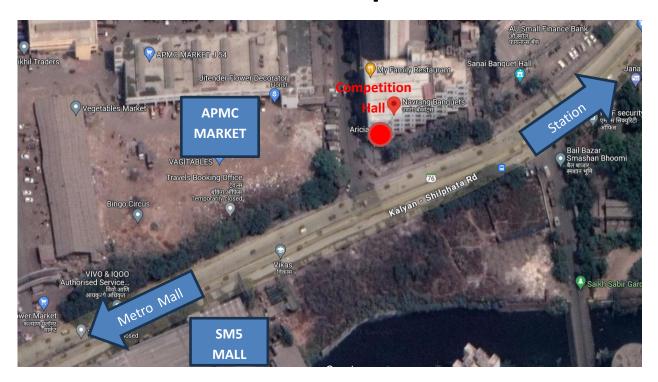

# **Venue Map Link:**

# https://goo.gl/maps/1NxjDPEsQmFrm15S7

# **Location Map View**

## How to Reach.

- Players coming from Train, have to exit from Platform no.1
   Kalyan West Side
- Venue is 1.2km from Station.
- Board Auto for APMC Market, Hall is Situated Opp. Of APMC Market Above – R-Mart, Samsung Galary.
- Player coming from Private Vehicle are advised there is
   PrePaid Parking at SM5 Mall which is 500mtr from Venue.
- There is no Parking at Venue.