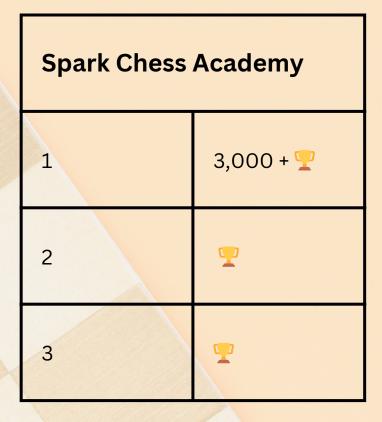

| Academy Prize |       |
|---------------|-------|
| 1             | 4,000 |
| 2             | 3,000 |
| 3             | 2,500 |
| 4             | 2,500 |
| 5             | 2,000 |