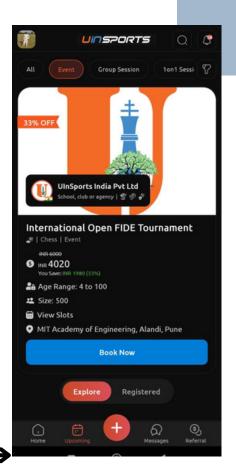

# 2ND INTERNATIONAL BELOW 1800 FIDE RATING CHESS TOURNAMENT PUNE 2024

## 16th to 18th August 2024

### AICF EVENT CODE 3679812/ MAH / 2024

**Organized by** Uinsports India Pvt. Ltd. **Under the aegis of** FIDE, AICF, MCA & PDCC

**TOTAL PRIZES** 

**Technical Support** MITAOE & PDCA

0

Venue MIT Academy of Engineering, Aalandi, Pune

### REGISTRATION

- 1. Register through Uinsports.com mobile app which can be downloaded from Google Play store or Apple store.
- 2. Link for Android app <u>https://play.google.com/store/apps/det</u> <u>ails?id=com.uinsports</u>
- 3.13 year and older players need to create a profile for registering a tournament.
- 4. For Kids below 13 year old, Parents needs to create a profile and register for an event on behalf of Kids.
- 5. After successful payment from application, Please fill google form.

#### for booking event

### https://forms.gle/Hk7hd6tC7vBu5Ew18

Entry Fee Structure ₹ 3,000/- Till 5th August 2024 ₹ 3,500/- Till 14th Auguest 2024 ₹ with late fees Rs 500

Entry fee is non refundable & non transferable

Mr. Yogesh Ravandale +91-9403719059 Mr. Pravin Thakare +91-9226375077 Mr. Pavan K. Rathi +91-9960379912