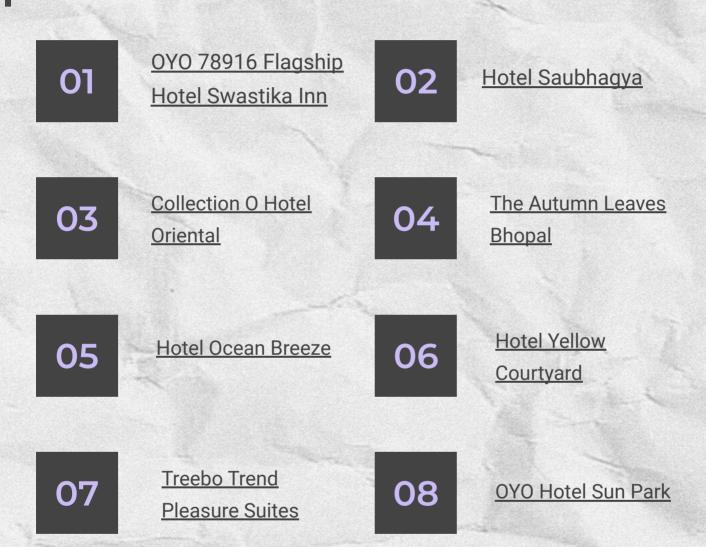

# **Nearby Hotels**

Tap on the names for location. Hotels are within the range of 5 KMS from the venue.