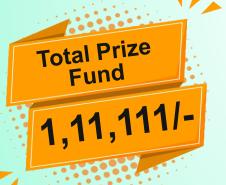

## **PRIZES**

| Open category | Best Seoni Players                                                   |
|---------------|----------------------------------------------------------------------|
| 1.21000/-+ ** | 1. 3000/-+ 😲                                                         |
| 2.11111/-+    | 2. 2500/-+ 🕎                                                         |
| 3.7000/- + 🕎  | 3. 2000/-+ **                                                        |
| 4.5000/-      | 4. 1500/-                                                            |
| 5.4000/-      | 5. 1000/-                                                            |
| 6.3000/-      | 6. to 10. 550/-                                                      |
| 7.2500/-      | Best School                                                          |
| 8.2000/-      | (Schools are eligible for best school prize in min. 10 participants) |
| 9.1500/-      | 1. Trophy                                                            |
| 10.1000/-     |                                                                      |
| 11. 900/ -    | 2. Trophy                                                            |
| 12. 800/ -    | 3. Trophy                                                            |
| 13. 700/ -    |                                                                      |
| 14. 650/ -    | 4. Trophy                                                            |
| 15. 600/ -    | 5. Trophy                                                            |