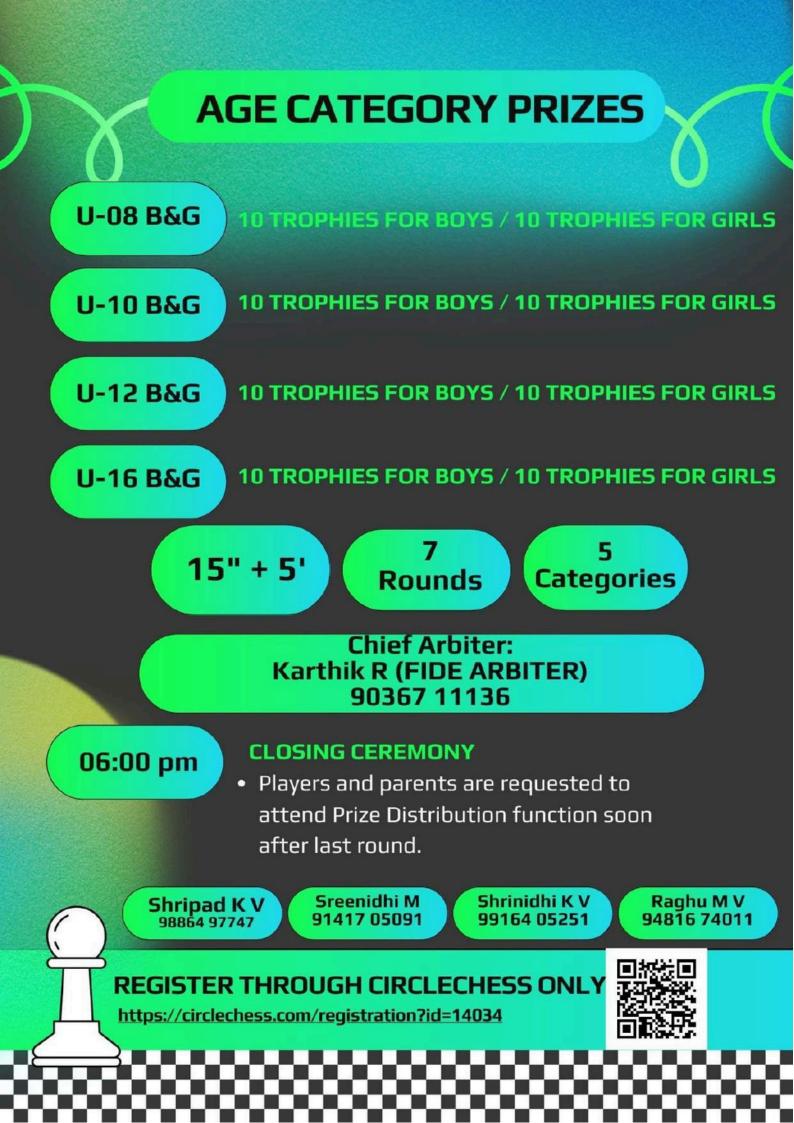

#### **FIRST ROUND**

9:00 AM

9:30 AM

10:00 AM

• Tournament will begin for OPEN, U-08, U10, U12, U16 Categories separately.

REGISTER THROUGH CIRCLECHESS ONLY

Entry Fees: Rs. 600 (Age Category) Rs. 700 (Open)

Click/Scan gr to register through CircleChess