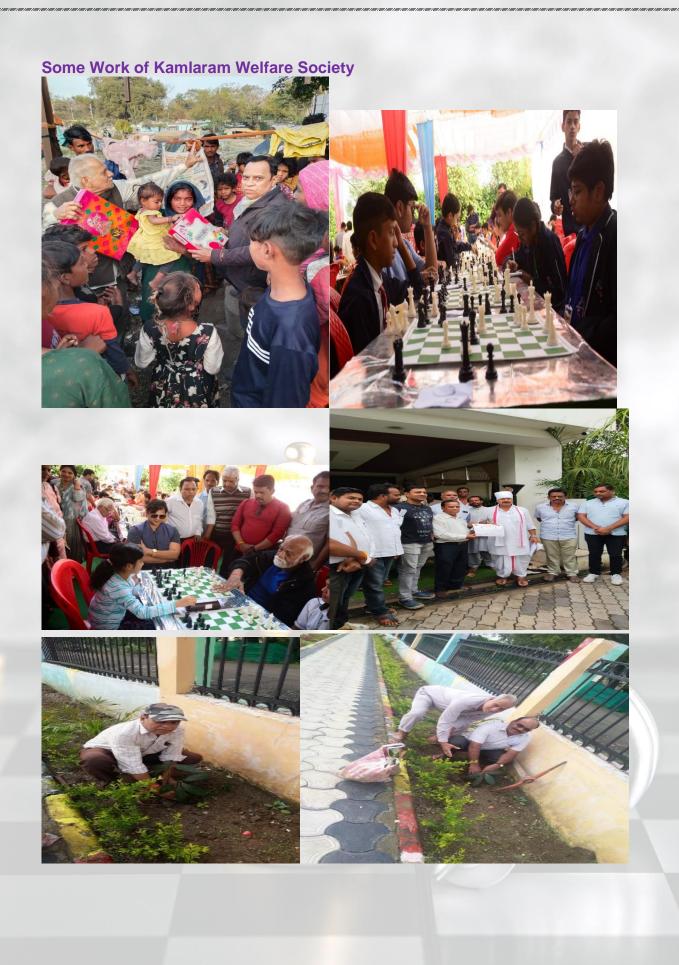

# Venue RAM SAROJ GARDEN NEAR RAILWAY STATION TILAKGANJ, SAGAR, MADHYA PRADESH

Organized by
KAMLARAM WELFARE SOCIETY, SAGAR
& JSSS, SAGAR

In collaboration with MPCAC

Under the Aegis of the ALL INDIA CHESS FEDERATION