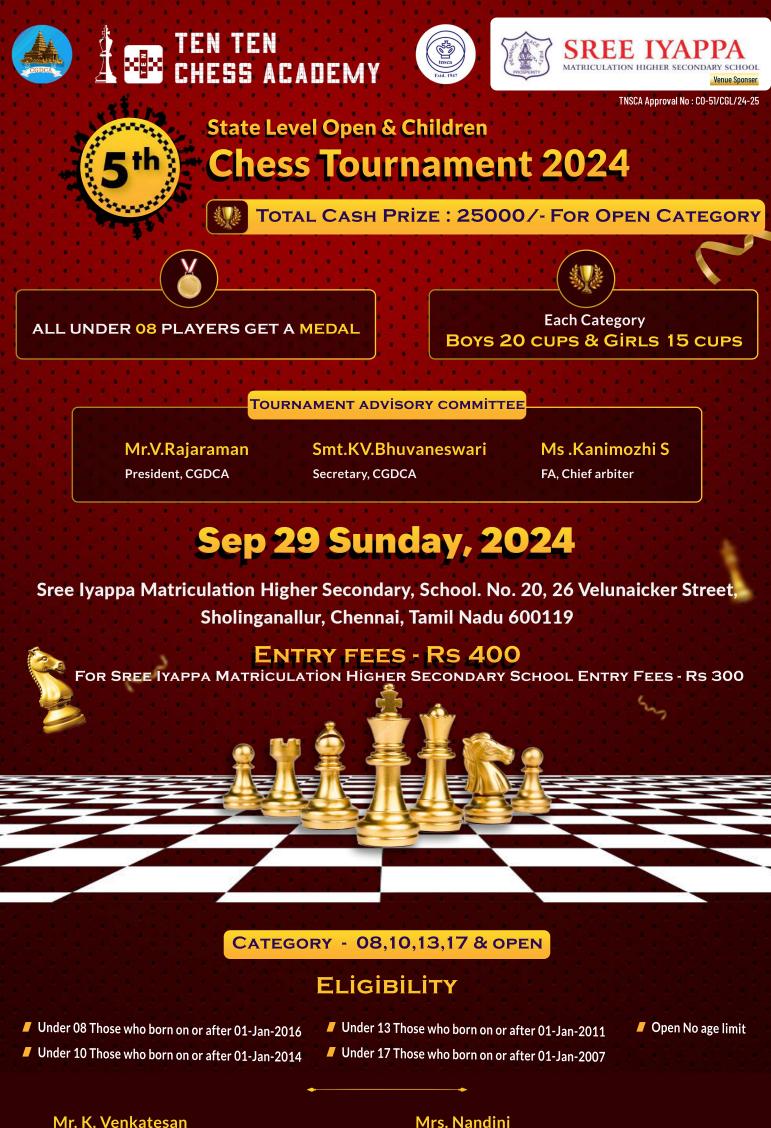

# ALL UNDER 08 PLAYERS GET A MEDAL

- Each Category : Boys 20 cups & Girls 15 cups
- Reporting Time : 9.00 am,
- Starting Time : 9.30 am

Prize Distribution Time : 5.00 pm,

| Price  | <b>1</b> <sup>st</sup> | 2 <sup>nd</sup> | 3 <sup>rd</sup> | 4 <sup>th</sup> | 5 <sup>th</sup> | 6 <sup>th</sup> to 8 <sup>th</sup> | 9 <sup>th</sup> , 10 <sup>th</sup> | 11 <sup>th</sup> to 17 <sup>th</sup> | 18 <sup>th</sup> to 25 <sup>th</sup> |
|--------|------------------------|-----------------|-----------------|-----------------|-----------------|------------------------------------|------------------------------------|--------------------------------------|--------------------------------------|
| Amount | Rs 5000                | Rs 3000         | Rs 2500         | Rs 1500         | Rs 1000         | Rs 800                             | Rs 700                             | Rs 600                               | Rs 500                               |

- The Tournament is open to Tamil Nadu Players only.
- The Latest FIDE Rules in force shall apply and the Swiss system will be followed.
- Time Control: Each 20min
- The first round will commence at 09.30am on 29 September, 2024. The number of rounds and the round-wise schedule will be announced at the tournament venue.
- Players are requested to bring their own international chess sets (and chess clock if, any)
- Tiebreak: Latest AICF tiebreaks will be applied. In case of tie, prizes will not be shared.
- The Chief Arbiter's decisions shall be final and binding on all players concerned.
- Participation certificates will be awarded to all participants.
- If there are less than 20 players in the girls category, they will be combined with boys category and the prizes will be awarded separately.
- Age Proof Certificate must be produced for Children Category Prizes.
- Mobile phones, any other electronic gadgets and wrist watches of any kind are strictly not allowed. A Player found with any of these during the game will be declared lost such items can be switched off kept in a separate bag
- TNSCA player registration is compulsory for all Tamil Nadu players. TNSCA Player Registration fee is Rs.150/- for the year 2024 2025. Players / Arbiters registration should be done well before the start of event (Tournament). New entrants to the field of chess are informed that TNSCA players registration is mandatory and it should be done well before participating in any tournament.
- For renewing TNSCA player registration of existing players, please click https://registration.tamilchess.com/
- For fresh TNSCA registration please click https://registration.tamilchess.com/new-register/
- For fresh TNSCA registration, players are requested to keep their scanned passport size photograph and birth certificate and a valid email address ready before the registration process. Note : Only passport size (less than 1 MB) photographs in jpeg format should be uploaded...
- CGDCA Reg fee Rs75 is compulsory for the year of 2024-2025. (For chengalpattu district players only). Link for CGDCA membership https://easypaychess.com/membership.asp, Entry Close at 5.00pm on 27 SEP 2024