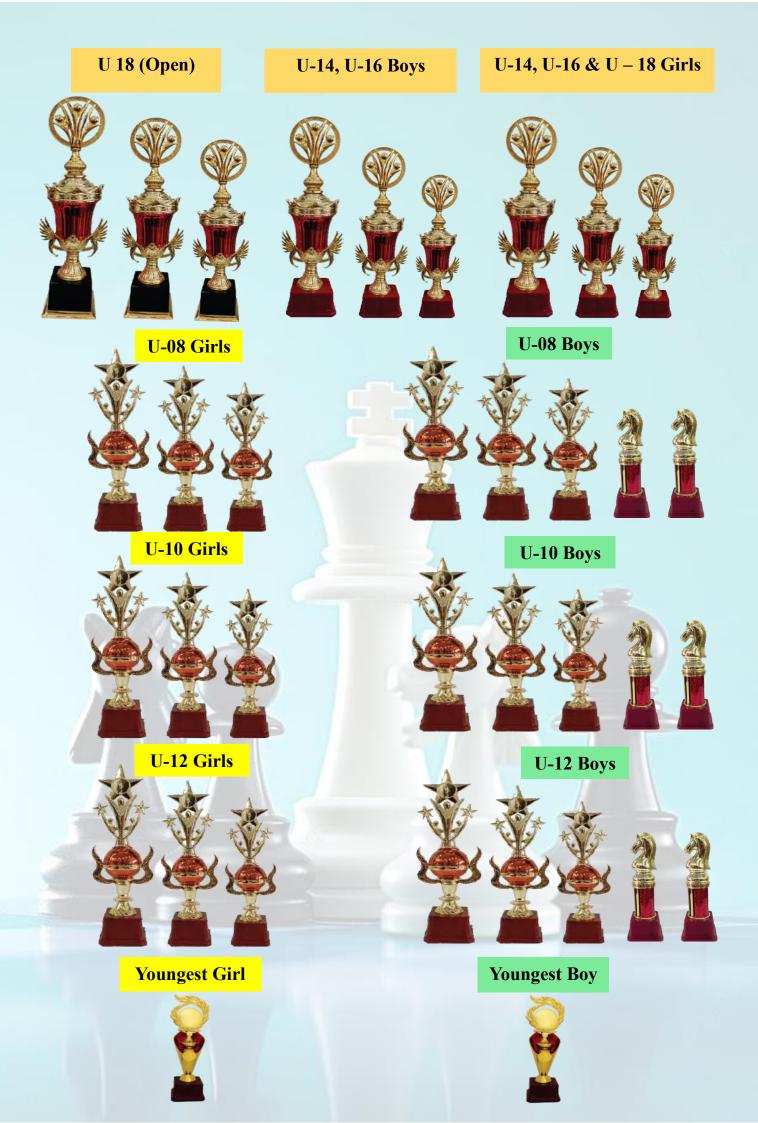

|     |                       |            | ategory Prize |           |            |
|-----|-----------------------|------------|---------------|-----------|------------|
| No. | U-14 Girls            | U-16 Girls | U-14 Boys     | U-16 Boys | U-18 Girls |
| 1   | Trophy <mark>꿆</mark> | Trophy 🔀 🚽 | Trophy 🔀      | Trophy 🔀  | Trophy 🔀   |
| 2   | Trophy <mark></mark>  | Trophy 🔀   | Trophy 🔀      | Trophy 🔀  | Trophy 🔀   |
| 3   | Trophy <mark></mark>  | Trophy 🔀   | Trophy 🔀      | Trophy 🔀  | Trophy 🔀   |
| 4   | Medal                 | Medal      | Medal         | Medal     | Medal 诸    |
| 5   | Medal 🕉               | Medal      | Medal 🕇       | Medal     | Medal 诸    |

Prize Structure Mini - Junior (U-12) Open

| No. | U-8 girls             | U-8 Boys              | U-10 gi <mark>rls</mark> | U-10 Boys             | U-12 Girls | U-12 Boys |
|-----|-----------------------|-----------------------|--------------------------|-----------------------|------------|-----------|
| 1   | Trophy <mark>岩</mark> | Trophy <mark></mark>  | Trophy 🔀                 | Trophy <mark>盎</mark> | Trophy 🔀   | Trophy 🔀  |
| 2   | Trophy <mark></mark>  | Trophy <mark></mark>  | Trophy 🔀                 | Trophy <mark>盎</mark> | Trophy 🔀 🖉 | Trophy 🔀  |
| 3   | Trophy <mark></mark>  | Trophy <mark>꿆</mark> | Trophy 🔀                 | Trophy <mark></mark>  | Trophy 🔀   | Trophy 🔀  |
| 4   | Medal                 | Trophy <mark></mark>  | Medal                    | Trophy <mark></mark>  | Medal 诸    | Trophy 🔀  |
| 5   | Medal                 | Trophy <mark>꿆</mark> | Medal                    | Trophy <mark>盎</mark> | Medal      | Trophy 🔀  |
| 6   |                       | Medal 诸               |                          | Medal 诸               |            | Medal 诸   |
| 7   |                       | Medal 崔               |                          | Medal                 |            | Medal 诸   |
| 8   |                       | Medal 崔               |                          | Medal                 |            | Medal 诸   |
| 9   |                       | Medal 崔               |                          | Medal                 |            | Medal 诸   |
| 10  |                       | Medal 🎽               |                          | Medal 诸               |            | Medal     |

Youngest Boy Trophy 🔀

Youngest Girl Trophy 岩

| NO. | Round                 | Time       |
|-----|-----------------------|------------|
| NU. |                       |            |
| 1   | <b>Reporting Time</b> | 09:00 A.M. |
| 2   | Ι                     | 09:30 A.M. |
| 3   | II                    | 10:30 A.M. |
| 4   | III                   | 11:30 P.M. |
| 5   | Lunch Break           | 12:00 P.M. |
| 6   | IV                    | 12:45 P.M. |
| 7   | V                     | 01:45 P.M. |
| 8   | VI                    | 02:45 P.M. |
| 9   | VII                   | 03:45 P.M. |
| 10  | Prize Distribution    | 05:30 P.M. |