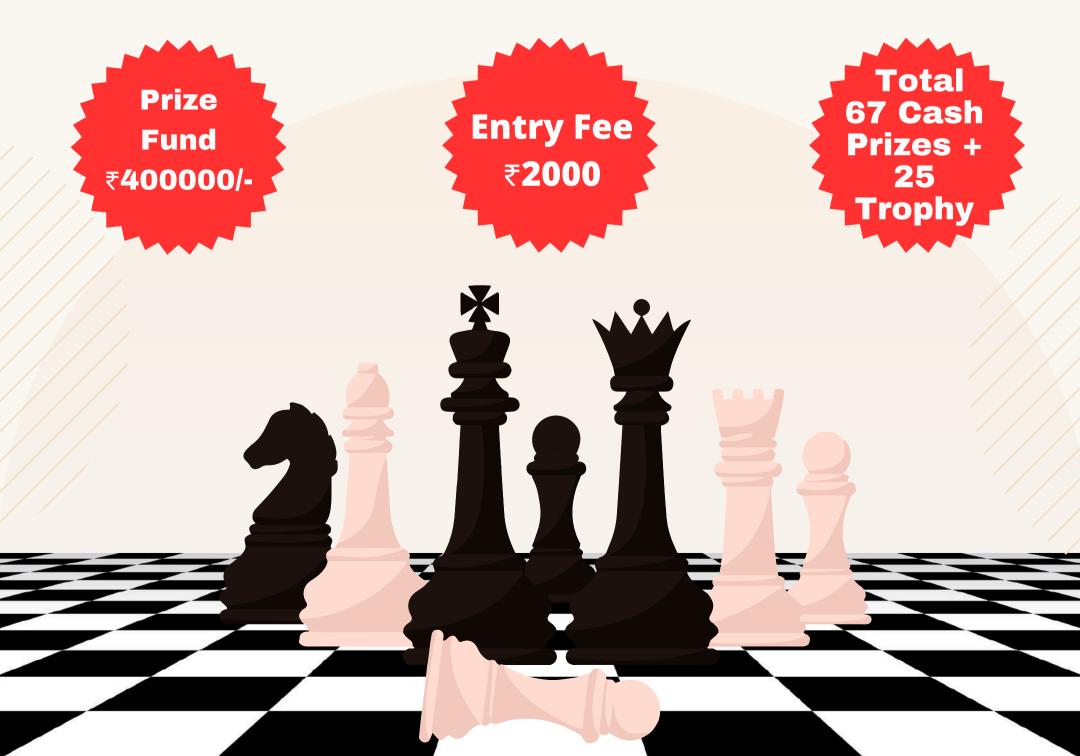

# Main Prizes

\*All Player will get Certificate \*One player will get one higher prize only

| 1st Rs. 50000 /- 🍸 | 2nd Rs.30000/- 🍸 | 3rd Rs.20000 /-🍸 | 4th Rs. 15000 /- | 5th Rs.12000 /-  |
|--------------------|------------------|------------------|------------------|------------------|
| 6th Rs. 7000 /-    | 7th Rs. 7000 /-  | 8th Rs. 7000 /-  | 9th Rs. 7000 /-  | 10th Rs. 7000 /- |
| 11th Rs. 5000 /-   | 12th Rs. 5000 /- | 13th Rs. 5000 /- | 14th Rs. 5000 /- | 15th Rs. 5000 /- |
| 16th Rs. 4000 /-   | 17th Rs. 4000 /- | 18th Rs. 4000 /- | 19th Rs. 4000 /- | 20th Rs. 4000 /- |
| 21th Rs. 3000 /-   | 22th Rs. 3000 /- | 23th Rs. 3000 /- | 24th Rs. 3000 /- | 25th Rs. 3000 /- |
| 26th Rs. 3000 /-   | 27th Rs. 3000 /- | 28th Rs. 3000 /- | 29th Rs. 3000 /- | 30th Rs. 3000 /- |

## **Tournament Registration**

| Last Date of Entry<br>(Without Late Fine) | 30 November 2024 | ₹ <b>2000 /-</b> |
|-------------------------------------------|------------------|------------------|
| With Late Fine                            | 10 December 2024 | ₹ <b>2500 /-</b> |