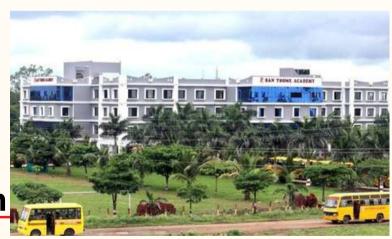

## **Event Date: 16th & 17th NOVEMBER 2024**

Venue:
San Thome Academy,
Bhopal road,
Dewas, Madhya Pradesh

Time control 25+10

Entry Fees For all players 1000/-

For Dewas Players 500/-

Free Entry For GMs, IMs, WGMs, And WIMs

## **Important Note:**

- \*Tournament venue distance from Dewas Railway station: 3 km
- \*Tournament venue distance from Dewas Bus Stand: 2 km
- \*Nearest Airport Indore Airport 51 km
- \*Venue: San Thome Academy Bhopal road

Dewas, Madhya Pradeshlink

- \*Players/Parents can use swimming pool facilities of San thome Academy free of cost during the tournament.
- \*Breakfast, Lunch and Dinner will be provided at the venue under nominal payment basis