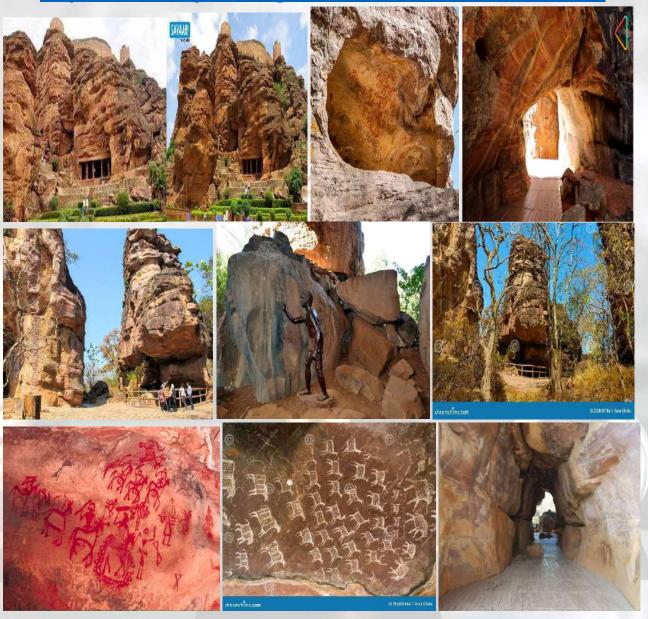

## Tourist Place Near Obedullaganj <a href="mailto:Bheem Vatika">Bheem Vatika</a>

Please Check link About Bheem Vatika

https://en.wikipedia.org/wiki/Bhimbetka rock shelters