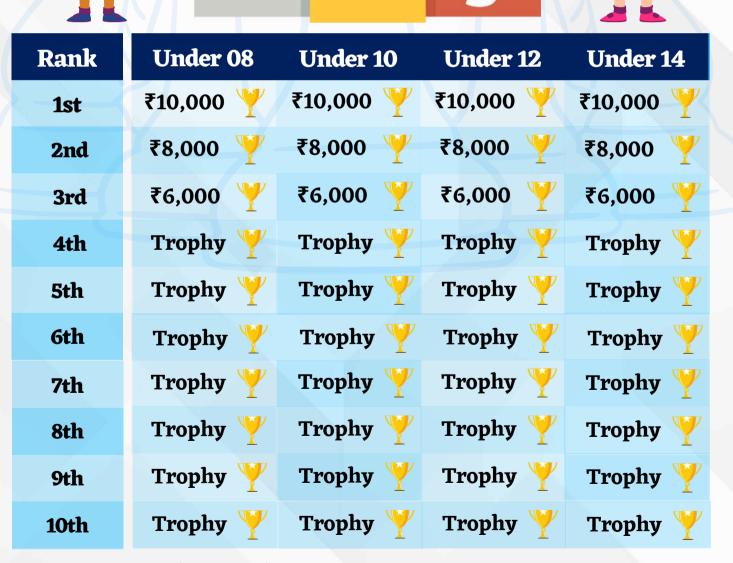

# <u>Age Category (Boys)</u>

| Rank | Under 08  | Under 10  | Under 12  | Under 14  |
|------|-----------|-----------|-----------|-----------|
| 1st  | ₹10,000 🍸 | ₹10,000 Ψ | ₹10,000 🍸 | ₹10,000 🍸 |
| 2nd  | ₹8,000 ¥  | ₹8,000 ¥  | ₹8,000 ¥  | ₹8,000 ¥  |
| 3rd  | ₹6,000 🍸  | ₹6,000    | ₹6,000 Ψ  | ₹6,000 🍸  |
| 4th  | Trophy 🍸  | Trophy 🍸  | Trophy 🍸  | Trophy 🍸  |
| 5th  | Trophy 🍸  | Trophy 🍸  | Trophy 🍸  | Trophy 🍸  |
| 6th  | Trophy 🍸  | Trophy 🍸  | Trophy 🍸  | Trophy 🍸  |
| 7th  | Trophy 🍸  | Trophy 🍸  | Trophy 🍸  | Trophy 🍸  |
| 8th  | Trophy 🍸  | Trophy 🍸  | Trophy 🍸  | Trophy 🍸  |
| 9th  | Trophy 🍸  | Trophy 🍸  | Trophy 🍸  | Trophy 🍸  |
| 10th | Trophy 🍸  | Trophy 🍸  | Trophy 🍸  | Trophy 🍸  |