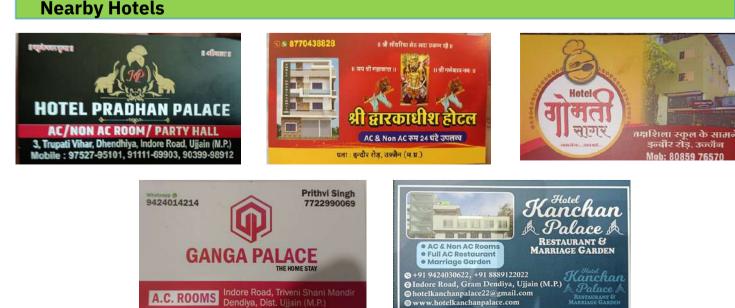

### Scanner For<u>Registration</u>

\* Last Date of Registration is 15th December 05:00 pm, After this Late entry Charges will be Rs. 250/- . Late Entries will be closed on 18th December 05:00 pm. Entry Fee is non refundable.