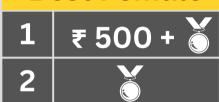

#### Best Veteran (60+)

| 1 | ₹ 500 + 🏅 |  |
|---|-----------|--|
| 2 | Ŏ         |  |