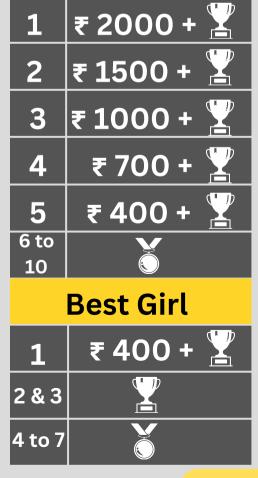

## U-15 Category Prizes

| 1          | ₹ 2000 + 🚡 |  |  |
|------------|------------|--|--|
| 2          | ₹ 1500 + 🕎 |  |  |
| 3          | ₹ 1000 + 🕎 |  |  |
| 4          | ₹ 700 + 🕎  |  |  |
| 5          | ₹ 400 + 🕎  |  |  |
| 6 to<br>10 |            |  |  |
| Best Girl  |            |  |  |
| 1          | ₹ 400 + 🕎  |  |  |
| 2 & 3      |            |  |  |
| 4 to 7     | Ŏ          |  |  |
|            |            |  |  |