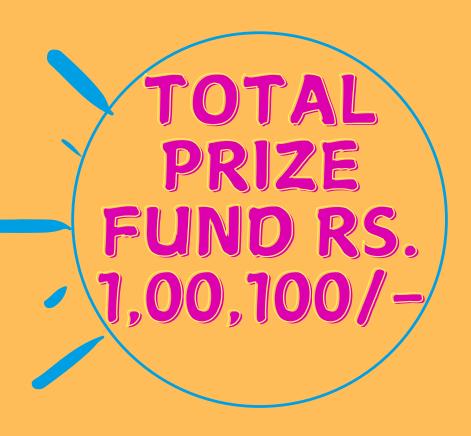

OPEN CLASSICAL CHESS TOURNAMENT, JANUARY 2025 11TH & 12TH JANUARY, 2025 | at Jodhpur, Rajasthan



### **TOURNAMENT DETAILS:**

#### **TOURNAMENT DIRECTOR:**

ADVOCATE PANKAJ ROPIA

#### **ORGANISING SECRETARY:**

MRS. SEEMA SHARMA (SNA)

#### **CHIEF ARBITER:**

IA RAJENDRA TELI

#### **DEPUTY CHIEF ARBITER:**

SNA JITESH SHARMA

#### **RESULT ARBITERS:**

SNA NARENDRA KR. JAIN, NA PURUSHOTTAM JANGID

#### **ARBITERS:**

SNA SHUBHAM BHANDARI, GAJE SINGH SHARMA, GAURAV RAJPUROHIT, DINESH KACHHAWAHA



#### SPACE SPONSERED BY:

FIRST

PRIZE RS.

21,000/-



OPEN CLASSICAL CHESS TOURNAMENT, JANUARY 2025 11TH & 12TH JANUARY, 2025 | at Jodhpur, Rajasthan

SCHEDULE: 11/01/2025

PLAYERS MEETING: 09:30 AM

1ST ROUND: 10:00 AM

2ND ROUND: 12:00 PM

LUNCH BREAK: 02:00 PM

3RD ROUND: 03:00 PM

4TH ROUND: 05:00 PM

SCHEDULE: 12/01/2025

5TH ROUND: 10:00 AM

6TH ROUND: 12:00 PM

LUNCH BREAK: 02:0