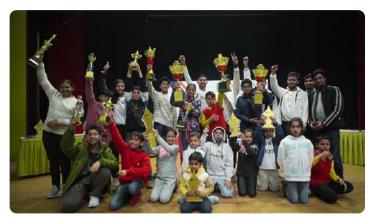

ay in U-9 category , U-II and U-I3 players will play in U-I5 category

# REGISTRATION DETAILS

PLEASE FILL THE BELOW MENTIONED GOOGLE FORM TO REGISTER.



**ENTRY FEES - 900** 

**Entry Fee Payment through UPI:** 



(Joyous Chess)

CHIRAG GULATI: +91 92052 50270





#### **CONTACT US FOR MORE DETAILS:**

CHIRAG GULATI - +91- 92052 50270 (TOURNAMENT ORGANIZER)
JOY- +91-9910645969 (Tournament Director)
For queries and tournament entry contact Chirag

# PREVIOUS TOURNAMENTS

#### **DELHI STATE CHESS CHAMPIONSHIP, 2022**







#### **DELHI STATE CHESS CHAMPIONSHIP, 2023**







#### 1ST ARDEE CHESS CHAMPIONSHIP, DELHI





#### 1ST ARDEE CHESS CHAMPIONSHIP FOR GOAN SCHOOLS, GOA





#### 2ND ARDEE INVITATIONAL CHESS CHAMPIONSHIP, DELHI







#### **JOYOUS CHESS YOUTH GRAND PRIX, DELHI**









#### **JOYOUS CHESS X CARATLANE, DELHI**