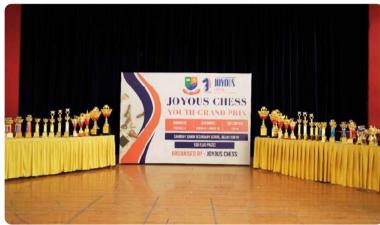

n U-9 category , U-II and U-I3 players will play in U-I5 category

# REGISTRATION DETAILS

PLEASE FILL THE BELOW MENTIONED GOOGLE FORM TO REGISTER.



**ENTRY FEES - 900** 

**Entry Fee Payment through UPI:** 



(Joyous Chess)

CHIRAG GULATI: +91 92052 50270





#### **CONTACT US FOR MORE DETAILS:**

CHIRAG GULATI - +91- 92052 50270 (TOURNAMENT ORGANIZER)
JOY- +91-9910645969 (Tournament Director)
For queries and tournament entry contact Chirag

# PREVIOUS TOURNAMENTS

#### **DELHI STATE CHESS CHAMPIONSHIP, 2022**







#### **DELHI STATE CHESS CHAMPIONSHIP, 2023**







#### 1ST ARDEE CHESS CHAMPIONSHIP, DELHI





#### 1ST ARDEE CHESS CHAMPIONSHIP FOR GOAN SCHOOLS, GOA





#### 2ND ARDEE INVITATIONAL CHESS CHAMPIONSHIP, DELHI







#### **JOYOUS CHESS YOUTH GRAND PRIX, DELHI**









#### **JOYOUS CHESS X CARATLANE, DELHI**