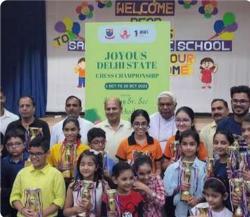

FF DATES:**

- U-9 born on or after I jan 2016
- U-7 born on or after I jan 2018
- U-6 born on or after I jan 2019
- U-15 born on or after I jan 2010
- U-13 born on or after I jan 2012
- U-II born on or after I jan 2014

#### **SUB CATEGORY:**

U-6 and U-7 players will play in U-9 category , U-II and U-I3 players will play in U-I5 category

# REGISTRATION DETAILS

PLEASE FILL THE BELOW MENTIONED GOOGLE FORM TO REGISTER.



**ENTRY FEES - 900** 

**Entry Fee Payment through UPI:** 



(Joyous Chess)

CHIRAG GULATI: +91 92052 50270





#### **CONTACT US FOR MORE DETAILS:**

CHIRAG GULATI - +91- 92052 50270 (TOURNAMENT ORGANIZER)
JOY- +91-9910645969 (Tournament Director)
For queries and tournament entry contact Chirag

# PREVIOUS TOURNAMENTS

#### **DELHI STATE CHESS CHAMPIONSHIP, 2022**







#### **DELHI STATE CHESS CHAMPIONSHIP, 2023**







#### 1ST ARDEE CHESS CHAMPIONSHIP, DELHI





#### 1ST ARDEE CHESS CHAMPIONSHIP FOR GOAN SCHOOLS, GOA





#### 2ND ARDEE INVITATIONAL CHESS CHAMPIONSHIP, DELHI







#### **JOYOUS CHESS YOUTH GRAND PRIX, DELHI**









#### **JOYOUS CHESS X CARATLANE, DELHI**