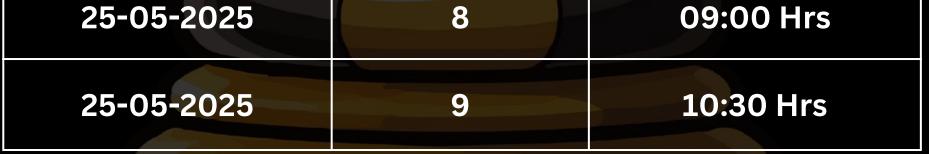

## **BLITZ TOURNAMENT SCHEDULE:**

| Date       | Round | Timings   |
|------------|-------|-----------|
| 25-05-2025 | 1     | 13:00 Hrs |
| 25-05-2025 | 2     | 13:30 Hrs |
| 25-05-2025 | 3     | 14:00 Hrs |
| 25-05-2025 | 4     | 14:30 Hrs |
| 25-05-2025 | 5     | 15:00 Hrs |
| 25-05-2025 | 6     | 15:30 Hrs |
| 25-05-2025 | 7     | 16:00 Hrs |
| 25-05-2025 | 8     | 16:30 Hrs |
| 25-05-2025 | 9     | 17:00 Hrs |