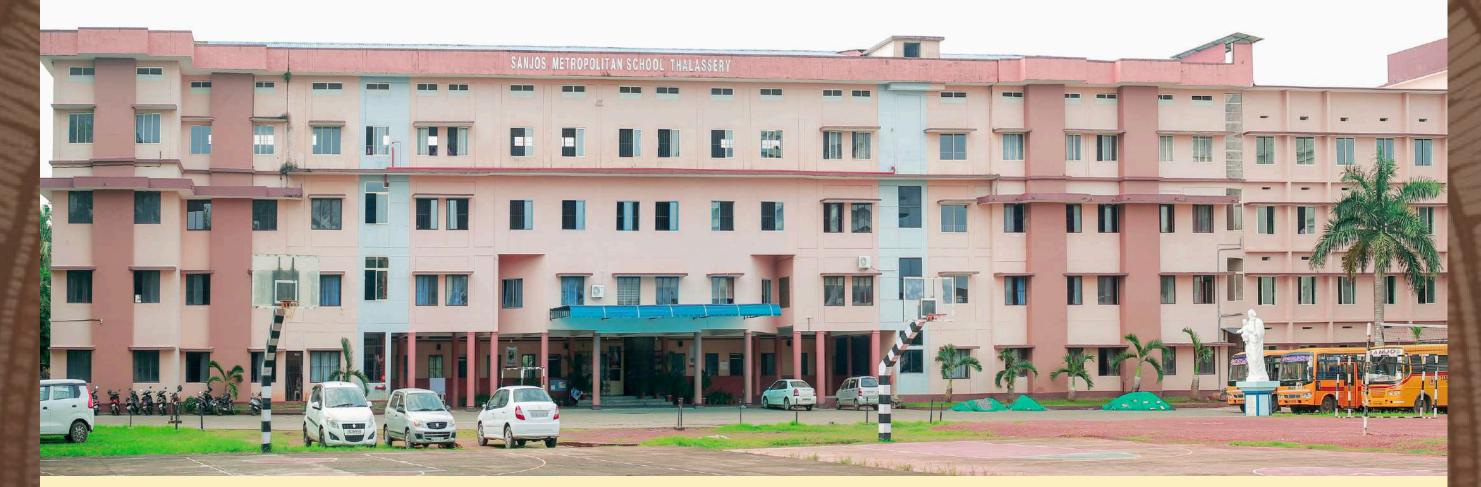

# SANJOS METROPOLITAN SCHOOL (SMS)

Sanjos Metropolitan School (SMS) is an educational venture of the Roman Catholic Archdiocese of Tellicherry. One may doubt the need of yet another school at a time when the Government is closing down schools. Our answer is that Sanjos Metropolitan School is not just another school in Tellicherry but a unique school providing educational and all other facilities for the integral development of the students. Many parents were insisting on starting a school by the Archdiocese, seeing the high academic standards maintained by other institutions of the Archdiocese such as Nirmalagiri College, Vimal Jyothi Engineering College Chemperi, Self financing Arts & Science Colleges at Alakode and Paisakary, 10 Higher Secondary Schools, 24 High Schools and 55 Primary Schools spread over Kannur and Kasaragod districts. Now, we have undertaken this venture as a part of fulfilling the church's social commitment and responsibility. It is an English Medium co-education school, following CBSE syllabus with emphasis on the character formation of the children. Sanjos Metropolitan School was inaugurated by His Grace Mar George Valiamattam, Archbishop of Tellicherry on 10th June 2002. Very Rev. Fr. Mathew Palamattam as Manager and Administrator and Rev. Sister Rosemary SAB as Principal were appointed on the same day.

# **VENUE LOCATION: HOW TO GET TO VENUE**

Sanjos Metropolitan School, Holloway Rd, Palissery, Thalassery, Kannur, Kerala

**BY ROAD** 

From Thalassery Bus Stand - 2.8 Kms

**BY TRAIN** 

Nearest railway station Thalassery - 2.8 Kms Mahe railway station - 11.5 Kms